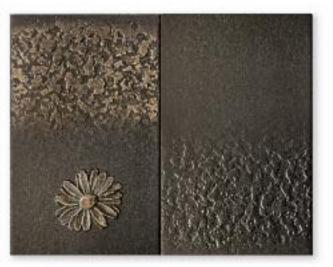

## Bronze special patinas

Special patina »Lost wax patina«

Special patina »Old«

Special patina »Red«

Special patina »Light Green«

Special patina »Strong Green«

Special patina »Ash«

Special patina »Black«