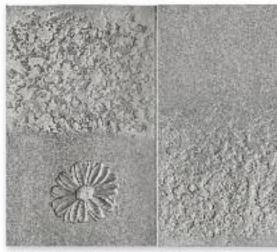

### Aluminium standard tints

Standard tint »Light Grey«

Standard tint »Grey«

Standard tint »Dark Grey«

Depending on design and surface structure, the tint can have a different effect.

As our patinas are all hand-made and due to technical printing reasons, the tint may vary slightly from the samples shown in the pictures.