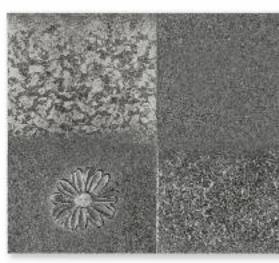

## Bronze standard patinas

Standard patina »Light Brown«

Standard patina »Dark Brown«

Standard patina »Brown«

Depending on design and surface structure, the patina can have a different effect.

As our patinas are all hand-made and due to technical printing reasons, the patina may vary slightly from the samples shown in the pictures.