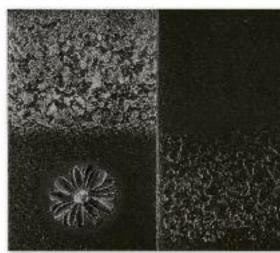

## Bronze special patinas

Special patina »Lost wax patina«

Special patina »Old«

Special patina »Red«

Special patina »Light Green«

Special patina »Strong Green«

Special patina »Ash«

Special patina »Black«

Special patina »Blue«