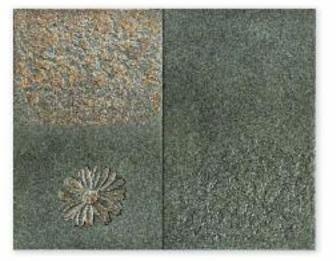

## Bronze special patinas

Special patina »Lost wax patina«

Special patina »Old«

Special patina »Red«

Special patina »Light Green«

Special patina »Strong Green«

Special patina »Ash«

Special patina »Black«