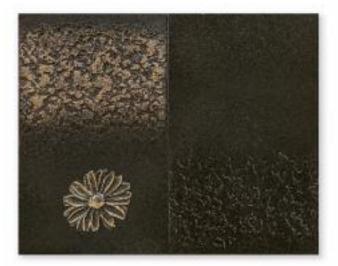

## Bronze standard patinas

Standard patina »Light Brown«

Standard patina »Dark Brown«

Standard patina »Brown«

Depending on design and surface structure, the patina can have a different effect.

As our patinas are all hand-made and due to technical printing reasons, the patina may vary slightly from the samples shown in the pictures.