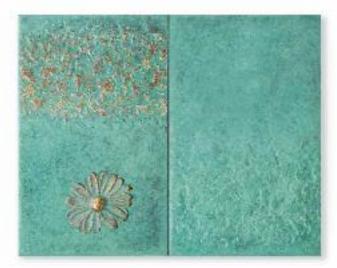

## Bronze special patinas

Special patina »Lost wax patina«

Special patina »Old«

Special patina »Red«

Special patina »Light Green«

Special patina »Strong Green«

Special patina »Ash«

Special patina »Black«