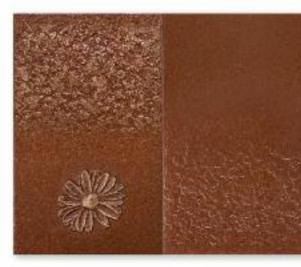

## Bronze standard patinas

Standard patina »Light Brown«

Standard patina »Dark Brown«

Standard patina »Brown«

Depending on design and surface structure, the patina can have a different effect.

As our patinas are all hand-made and due to technical printing reasons, the patina may vary slightly from the samples shown in the pictures.