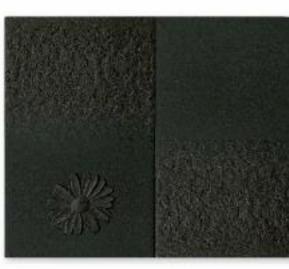

## Bronze special patinas

Special patina »Lost wax patina«

Special patina »Old«

Special patina »Red«

Special patina »Light Green«

Special patina »Strong Green«

Special patina »Ash«

Special patina »Black«