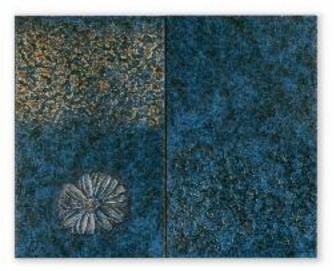

ructure, the tint can have a different effect.

As our patinas are all hand-made and due to technical printing reasons, the tint may vary slightly from the samples shown in the pictures.

## STRASSACKER PATINA CHART | Bronze

## Bronze standard patinas



Standard patina »Light Brown«



Standard patina »Dark Brown«

Standard patina »Brown«

Depending on design and surface structure, the patina can have a different effect.

As our patinas are all hand-made and due to technical printing reasons, the patina may vary slightly from the samples shown in the pictures.

## Bronze special patinas



Special patina »Lost wax patina«



Special patina »Old«



Special patina »Red«





Special patina »Light Green«



Special patina »Strong Green«





Special patina »Ash«



Special patina »Black«



Special patina »Blue«