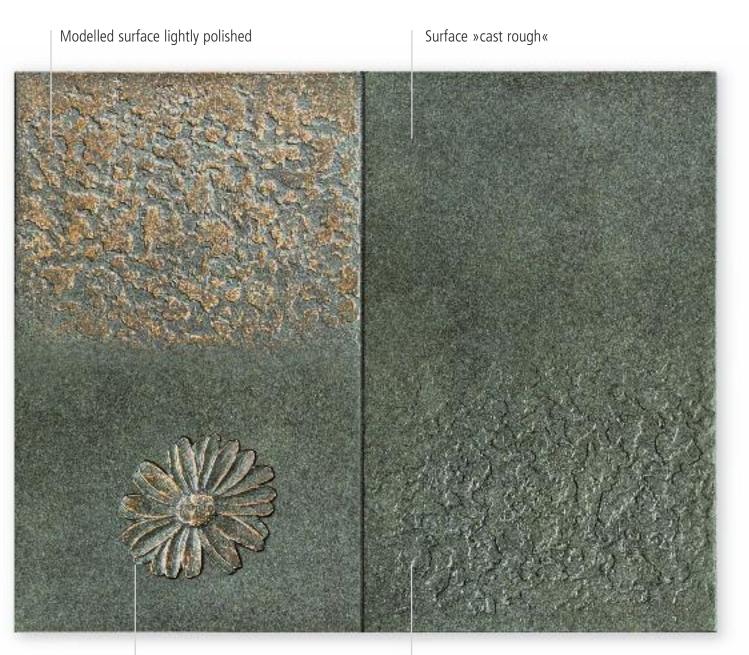

# **STRASSACKER PATINA CHART**

Different patinas and their unique effect on different surfaces

Symbol lightly polished

Modelled surface not lightly polished

With these patina and tint variations, we offer the possibility to optimally integrate Strassacker products in your designs.

Depending on design and surface structure, the patina can have a different effect. As our patinas are all hand-made and due to technical printing reasons, the patina may vary slightly from the samples shown in the pictures.