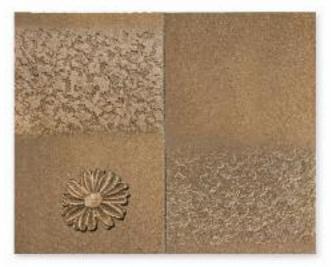

## Bronze standard patinas

Standard patina »Light Brown«

Standard patina »Dark Brown«

Standard patina »Brown«

Depending on design and surface structure, the patina can have a different effect.

As our patinas are all hand-made and due to technical printing reasons, the patina may vary slightly from the samples shown in the pictures.