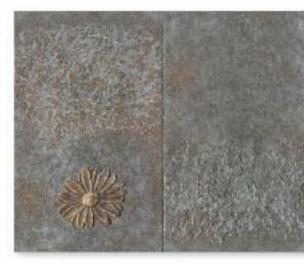

tures.



# STRASSACKER PATINA CHART | Aluminium

### Aluminium standard tints



Standard tint »Light Grey«



Standard tint »Grey«



Standard tint »Dark Grey«







Depending on design and surface structure, the tint can have a different effect.

As our patinas are all hand-made and due to technical printing reasons, the tint may vary slightly from the samples shown in the pictures.

## STRASSACKER PATINA CHART | Bronze

## Bronze standard patinas



Standard patina »Light Brown«



Standard patina »Dark Brown«

Standard patina »Brown«

Depending on design and surface structure, the patina can have a different effect.

As our patinas are all hand-made and due to technical printing reasons, the patina may vary slightly from the samples shown in the pictures.

## Bronze special patinas



Special patina »Lost wax patina«



Special patina »Old«



Special patina »Red«





Special patina »Light Green«



Special patina »Strong Green«





Special patina »Ash«



Special patina »Black«



Special patina »Blue«